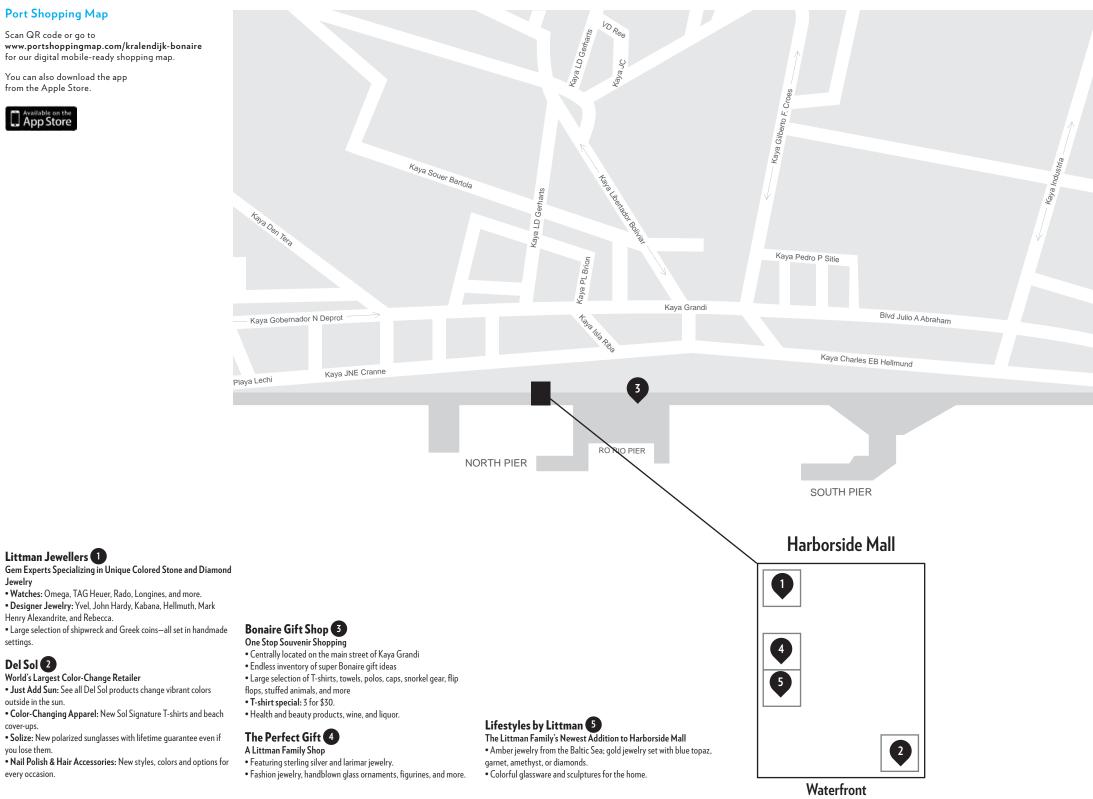

### Port Shopping Map

Scan QR code or go to www.portshoppingmap.com/kralendijk-bonaire for our digital mobile-ready shopping map.

You can also download the app from the Apple Store.

, App Store

Littman Jewellers

Henry Alexandrite, and Rebecca.

World's Largest Color-Change Retailer

Jewelrv

settinas.

Del Sol 2

outside in the sun

cover-ups.

you lose them.

every occasion.